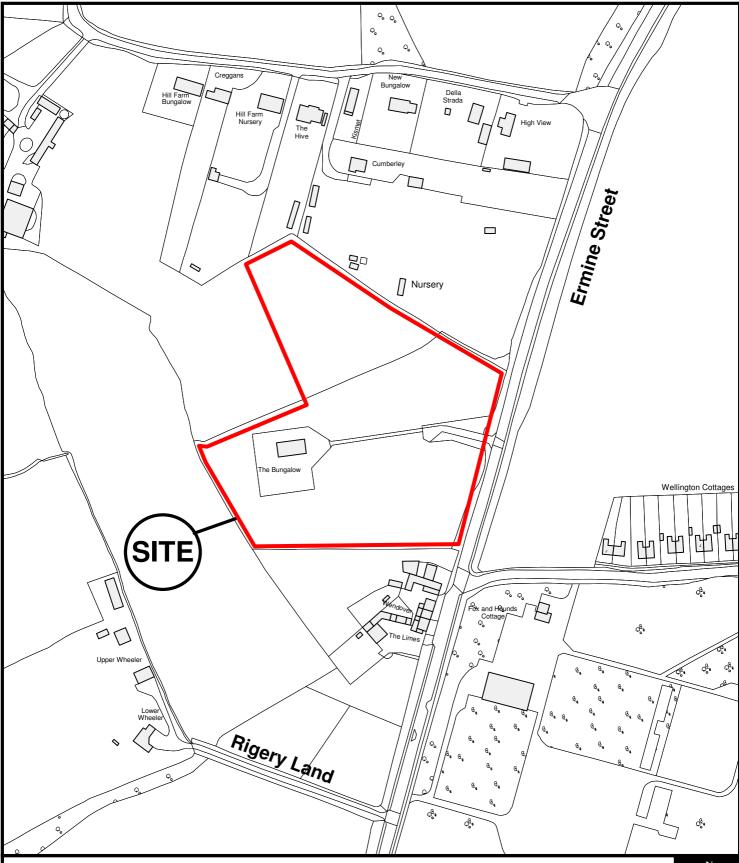

East Herts Council Wallfields Pegs Lane Hertford SG13 8EQ Tel: 01279 655261 Address: The Bungalow, Ermine Street, Colliers End, SG11 1ET Reference: 3/16/2847/FUL Scale: 1:2500 O.S Sheet: TL3721

Date of Print: 12 May 2017